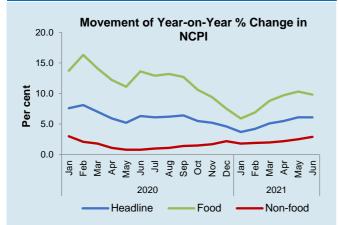

#### **Core Inflation**

Year-on-year inflation : 4.1% Annual Average inflation :4.4% Monthly Change : 0.6%

Headline inflation, as measured by the year-onyear (Y-o-Y) change in the National Consumer Price Index (NCPI, 2013=100)<sup>1</sup>, remained unchanged at 6.1 per cent in June 2021 due to the statistical effect of the high base prevailed in June 2020. Meanwhile, Food inflation (Y-o-Y) decreased to 9.8 per cent in June 2021 from 10.3 per cent in May 2021 and Non-Food inflation (Yo-Y) increased to 2.9 per cent in June 2021 from 2.5 per cent in May 2021.

Further, year-on-year core inflation decreased marginally to 4.1 per cent in June 2021 from 4.2

per cent in May 2021, while annual average core inflation remained unchanged at 4.4 per cent in June 2021.