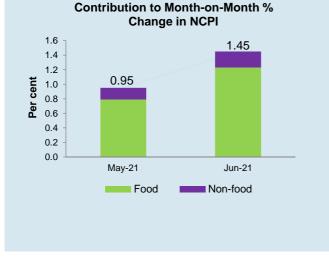

The NCPI, measured on an annual average basis, also remained unchanged at 5.4 per cent in June 2021.

Monthly change of NCPI recorded at 1.45 per cent in June 2021 due to increases observed in prices of items in both Food and Non-food categories. Moreover, monthly changes of Food and Non-food categories recorded at 1.23 per cent and 0.22 per cent, respectively. Accordingly, within the Food category, increases were observed mainly in the prices of rice, vegetables, coconut oil and fresh fish. Moreover, prices of items in the Non-Food category recorded an increase during the month mainly due to price increases observed in the Transport (Petrol and Diesel) sub-category.